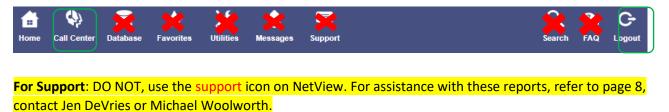

# Alert!

All the Icons on NetView are live, but they are Not all available for your use. Please limit your use to the **Call Center** and **Logout** Icons only. See screen shot below.