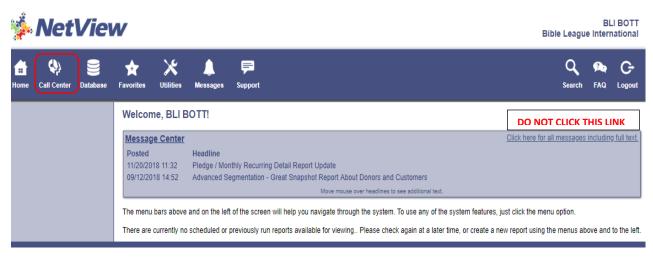

Enter the specific username and password you were given. <u>User's credentials are case sensitive</u>. It will take a few seconds for the next page to load.

Once you're logged in, the Main Menu screen looks like this: